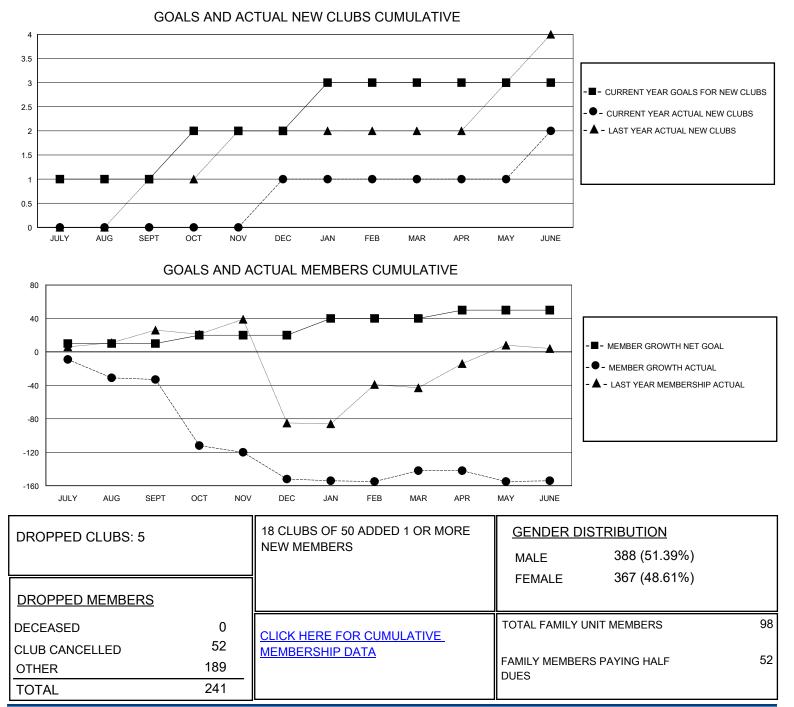

## District 132

Results as of: 6/30/2020

| GMT:                  | LOCATION REPUBLIC OF NORTH MACEDONIA GI |           |               |                       |                       |                         | GMT CA                                             |
|-----------------------|-----------------------------------------|-----------|---------------|-----------------------|-----------------------|-------------------------|----------------------------------------------------|
| Clubs                 |                                         |           |               | Members               |                       |                         |                                                    |
| RESULTS FOR 2019-2020 |                                         |           |               | RESULTS FOR 2019-2020 |                       |                         |                                                    |
| QUARTER               | NEW CLUB GOAL                           | NEW CLUBS | DROPPED CLUBS | QUARTER               | ER GROWTH NET<br>GOAL | MEMBER GROWTH<br>ACTUAL | DROPPED<br>MEMBERS ACTUAL<br>(including transfers) |
| JULY/AUG/SEPT         | 1                                       | 0         | 1             | JULY/AUG/SEPT         | 10                    | 0                       | 33                                                 |
| OCT/NOV/DEC           | 1                                       | 1         | 3             | OCT/NOV/DEC           | 10                    | 29                      | 147                                                |
| JAN/FEB/MAR           | 1                                       | 0         | 0             | JAN/FEB/MAR           | 20                    | 23                      | 13                                                 |
| APR/MAY/JUNE          | 0                                       | 1         | 2             | APR/MAY/JUNE          | 10                    | 43                      | 48                                                 |